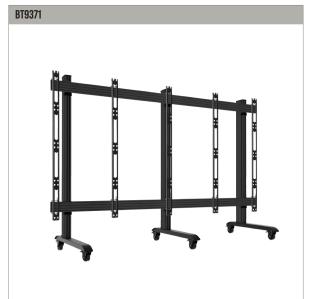

# **BT9371-FM**

# SHOWN IN A 5X4 CONFIGURATION

| SPECIFICATION                    |                 |
|----------------------------------|-----------------|
| Cabinet fixing method            | Front mounted   |
| Colour option (horizontal rails) | Black or Silver |
| For indoor use only              |                 |