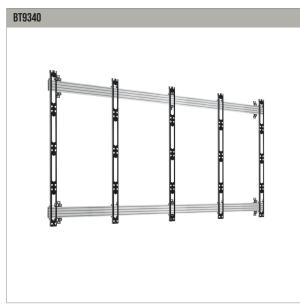

# ALTERNATE CONFIGURATIONS

There are actually over 2000 different configurations of BT9371 available! Visit our online configuration tool to specify setups of up to 6x4 with different options such as screen size, orientation and leg height.

#### Try now at

www.btechavmounts.com/systemx-configurator or www.btechavmounts.com/led-panel-configurator

| SPECIFICATION                     |                 |
|-----------------------------------|-----------------|
| Cabinet fixing method             | Rear mounted    |
| Colour options (horizontal rails) | Black or Silver |
| For indoor use only               |                 |