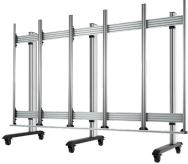

# **BT9371-FM**

# SHOWN IN A 5X4 CONFIGURATION

| SPECIFICATION                    |                 |
|----------------------------------|-----------------|
| Cabinet fixing method            | Front mounted   |
| Colour option (horizontal rails) | Black or Silver |
| For indoor use only              |                 |