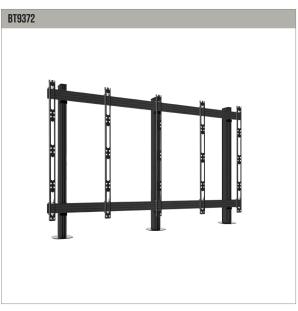

# **BT9371-FM**

# SHOWN IN A 5X4 CONFIGURATION

| SPECIFICATION                    |                 |
|----------------------------------|-----------------|
| Cabinet fixing method            | Front mounted   |
| Colour option (horizontal rails) | Black or Silver |
| For indoor use only              |                 |