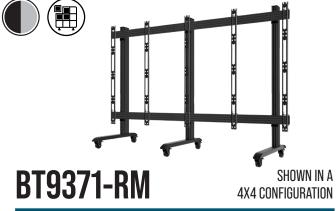

The BT9371 is a mobile solution designed to assemble LED panel videowalls. As part of B-Tech's System X Range, the BT9371 is part of a universal mounting system which is compatible with various LED panels, for use in several formats; wall mounted, trolley, freestanding and bolt down. An LED configuration tool allows BT9371 requirements to be specified online and features a quote request option which means pricing can be provided quickly, orders placed can then be fulfilled with short lead times thanks to our extensive stock of off-the-shelf B-Tech components.

## FEATURES

- Configurable mounting solution available to order to your requirements, from stock - see configurator for info
- Universal design suitable for a variety of LED panels and configurations
- Options for front or rear mounted panels (see below)
- Assembled from off-the-shelf components for fast order fulfilment
  Online configuration tool for quick turnaround of quotes no more
- lengthy wait for bespoke pricing from custom manufacturingSystem can be extended to any required width for large installations
- Open frame allows panel access for easy servicing and maintenance
- Open name allows panel access for easy servicing and n
  Includes non-marking 4" locking/braked castors
- Pre-assembly of major parts for quick and easy installation
- All mounting hardware included

### MOBILE UNIVERSAL DIRECT VIEW LED VIDEOWALL STAND