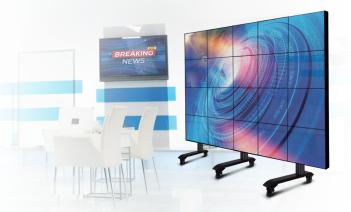

ment
  Online configuration tool for quick turnaround of quotes no more
- lengthy wait for bespoke pricing from custom manufacturingSystem can be extended to any required width for large installations
- Open frame allows panel access for easy servicing and maintenance
- Open name allows panel access for easy servicing and n
  Includes non-marking 4" locking/braked castors
- Pre-assembly of major parts for quick and easy installation
- All mounting hardware included



# **BT9371-FM**

# SHOWN IN A 5X4 CONFIGURATION

| SPECIFICATION                    |                 |
|----------------------------------|-----------------|
| Cabinet fixing method            | Front mounted   |
| Colour option (horizontal rails) | Black or Silver |
| For indoor use only              |                 |





Н

ЫĦ

# ALTERNATE CONFIGURATIONS

There are actually over 2000 different configurations of BT9371 available! Visit our online configuration tool to specify setups of up to 6x4 with different options such as screen size, orientation and leg height.

#### Try now at

www.btechavmounts.com/systemx-configurator or www.btechavmounts.com/led-panel-configurator



| SPECIFICATION                     |                 |
|-----------------------------------|-----------------|
| Cabinet fixing method             | Rear mounted    |
| Colour options (horizontal rails) | Black or Silver |
| For indoor use only               |                 |

 Keyhole mounting for rear access panels allows safe and secure installation of large scale LED videowalls





**B-TECH AV MOUNTS** 



UNIVERSAL DIRECT VI