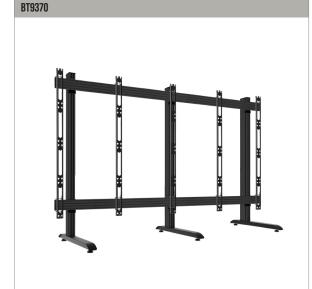

 Keyhole mounting for rear access panels allows safe and secure installation of large scale LED videowalls

**B-TECH AV MOUNTS** 

UNIVERSAL DIRECT VIEW LED VIDEOWALL MOUNT

FREESTANDING UNIVERSAL DIRECT VIEW LED VIDEOWALL STAND