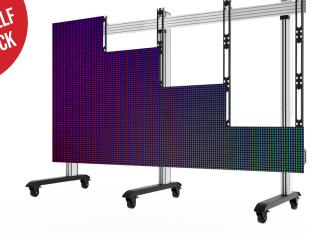

# **BT9371-FM**

# SHOWN IN A 5X4 CONFIGURATION

| SPECIFICATION                    |                 |
|----------------------------------|-----------------|
| Cabinet fixing method            | Front mounted   |
| Colour option (horizontal rails) | Black or Silver |
| For indoor use only              |                 |